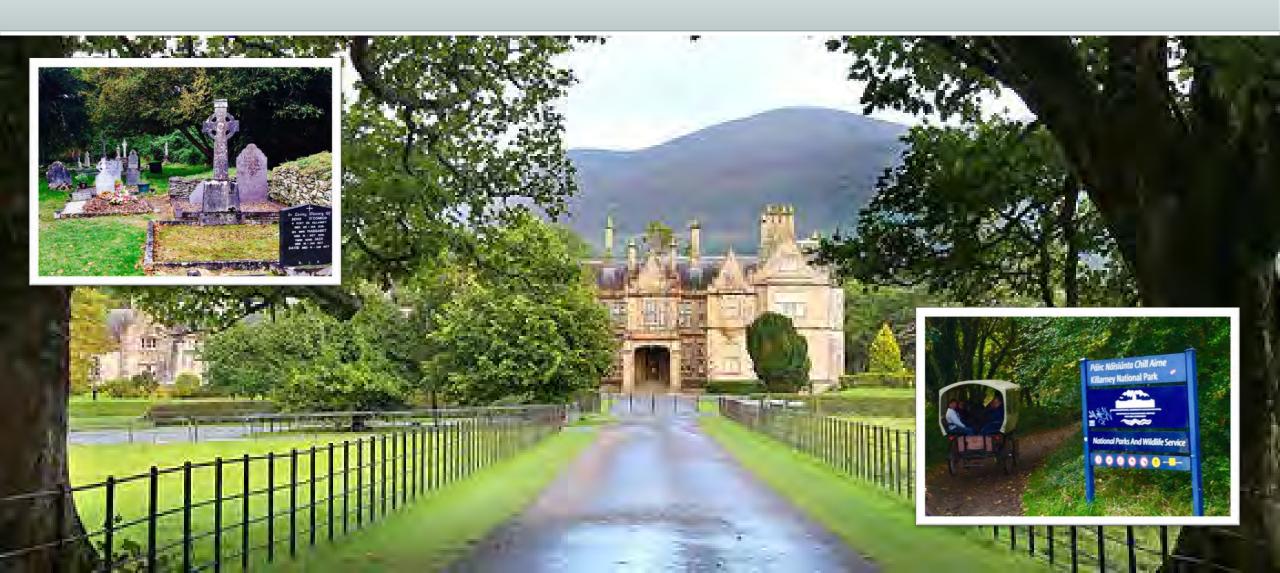

## **Day 6 – Killarney National Park**

#### Board an Irish Jaunting Car in front of the hotel to tour Killarney National Park

## Killarney National Park