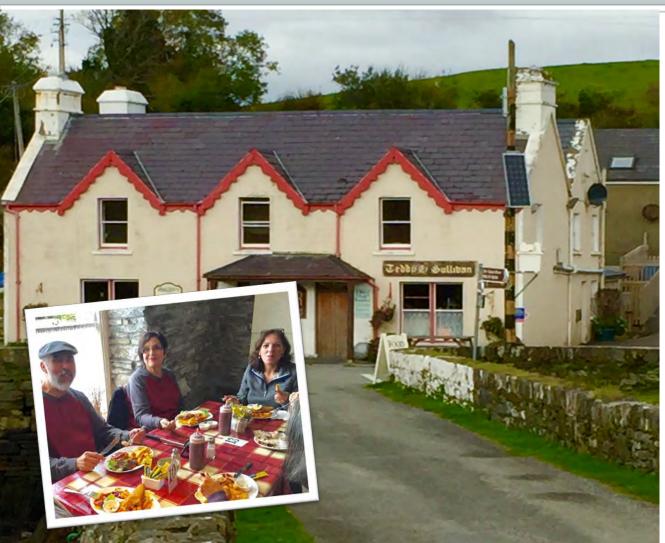

## Day 7 – The Beara Peninsula

#### Lunch at Teddy O'Sullivans Pub and a stop in Kenmare