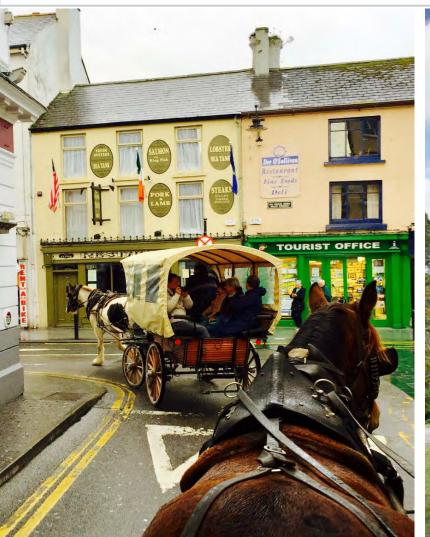

## **Day 6 – Killarney National Park**

#### Board an Irish Jaunting Car in front of the hotel to tour Killarney National Park

## Killarney National Park