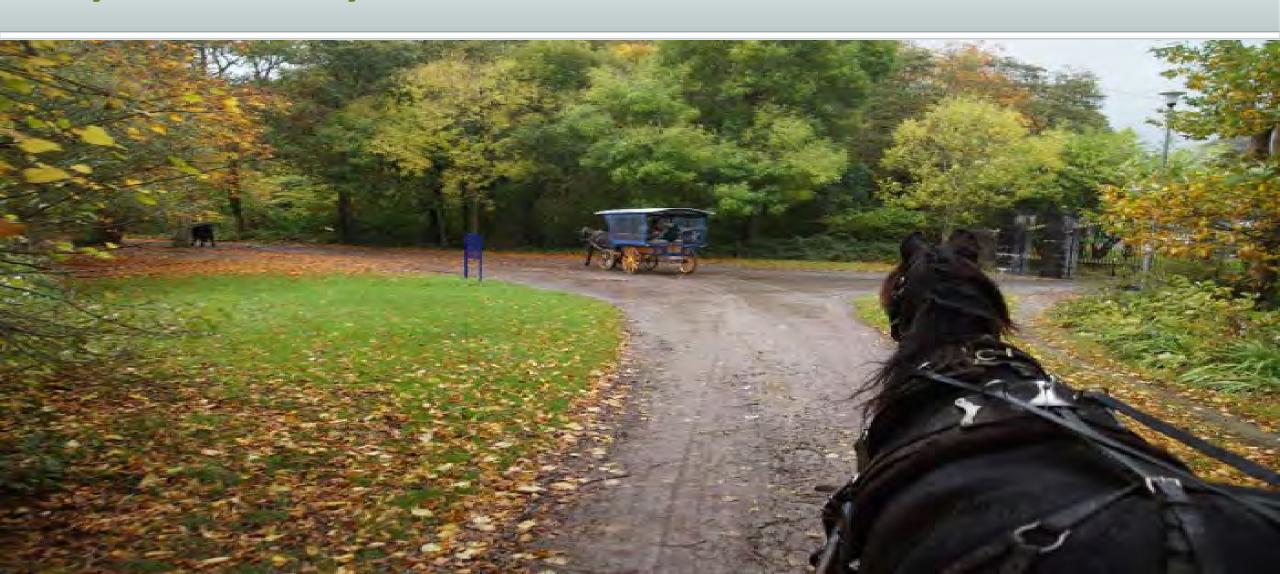

## **Day 6 – Killarney National Park**

#### Board an Irish Jaunting Car in front of the hotel to tour Killarney National Park

## Killarney National Park