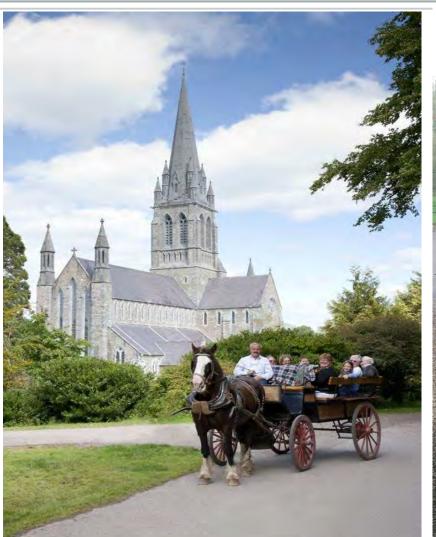

## **Day 6 – Killarney National Park**

#### Board an Irish Jaunting Car in front of the hotel to tour Killarney National Park

## Killarney National Park