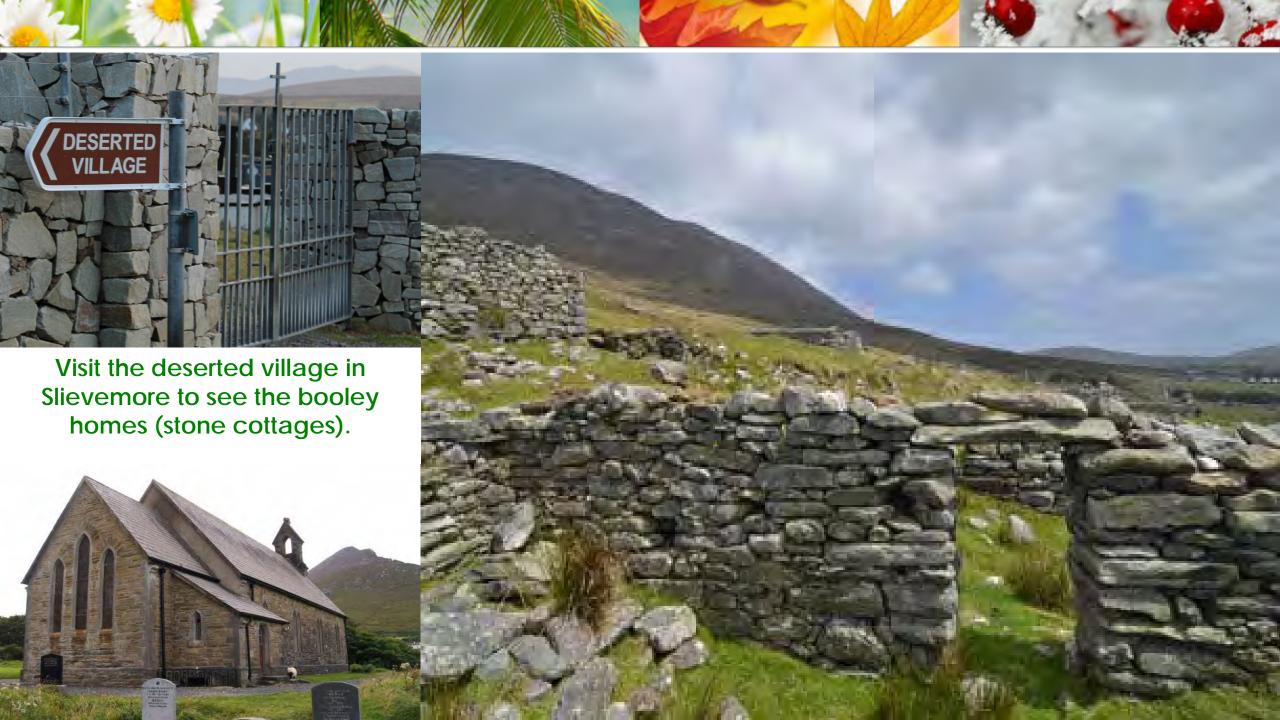

#### Day 1 - Fly to Dublin, Ireland









Stop for a traditional pub dinner on the way to Westport









Three night stay at the Clew Bay Hotel in Westport and Welcome Dinner



## Day 3 – Achill Island







Traditional Irish Breakfast included every day!





#### Day 4 – The Doolough Valley and Kylemore Abbey





#### Tour Kylemore Abbey, once the home of the Benedictine Nuns.



#### Gothic Church at Kylemore Abbey





## Journey through Connemara, Ireland

A popular location for many Hollywood films



## Day 5 – Galway and Adare







Shopping in the picturesque town of Adare





Check in to the Killarney Towers Hotel for a 3-night stay







## **Day 6 – Killarney National Park**



#### Board an Irish Jaunting Car in front of the hotel to tour Killarney National Park







## Killarney National Park





#### Guided tour of the Muckross House and Gardens







Enjoy an afternoon of great food and music at Kate Kearney's Cottage

## Day 7 – The Beara Peninsula







#### Lunch at Teddy O'Sullivans Pub and a stop in Kenmare