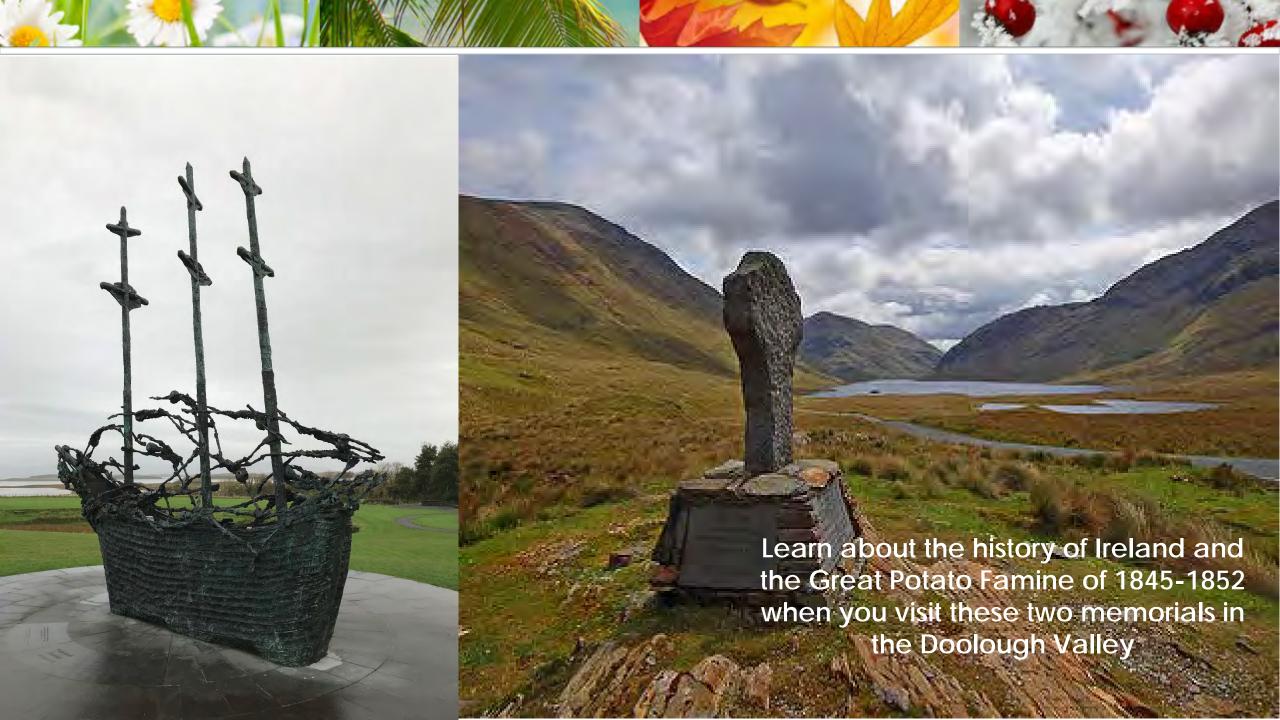

#### Day 1 - Fly to Dublin, Ireland









Stop for a traditional pub dinner on the way to Westport









Three night stay at the Clew Bay Hotel in Westport and Welcome Dinner



## Day 3 – Achill Island







Traditional Irish Breakfast included every day!





#### Day 4 – The Doolough Valley and Kylemore Abbey





#### Tour Kylemore Abbey, once the home of the Benedictine Nuns.



#### Gothic Church at Kylemore Abbey





## Journey through Connemara, Ireland

A popular location for many Hollywood films



## Day 5 – Galway and Adare







Shopping in the picturesque town of Adare





Check in to the Killarney Towers Hotel for a 3-night stay







## **Day 6 – Killarney National Park**



#### Board an Irish Jaunting Car in front of the hotel to tour Killarney National Park







## Killarney National Park





#### Guided tour of the Muckross House and Gardens







Enjoy an afternoon of great food and music at Kate Kearney's Cottage

## Day 7 – The Beara Peninsula







#### Lunch at Teddy O'Sullivans Pub and a stop in Kenmare





## Day 8 – The Dingle Peninsula







Slea Head on the Di