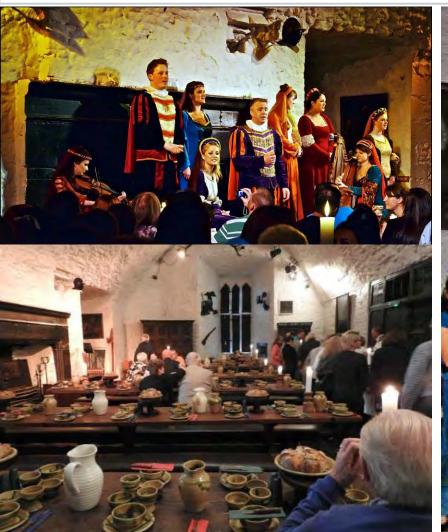

## Dinner at the majestic 15th Century Bunratty Castle

## Glorious banquet in this authentic medieval fortress with traditional songs and instrumental music.