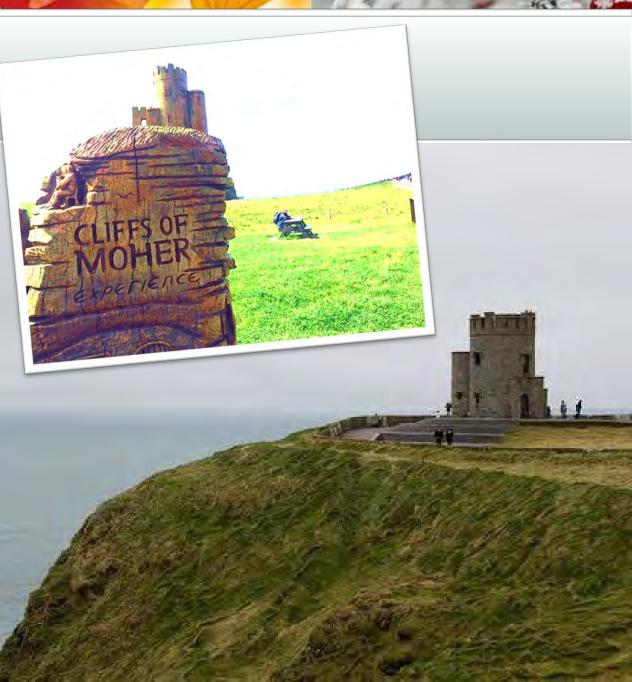

Connemara, Ireland

A popular location for many Hollywood films



## Day 5 – Galway and Adare







Shopping in the picturesque town of Adare





Check in to the Killarney Towers Hotel for a 3-night stay







## **Day 6 – Killarney National Park**



#### Board an Irish Jaunting Car in front of the hotel to tour Killarney National Park







## Killarney National Park





#### Guided tour of the Muckross House and Gardens







Enjoy an afternoon of great food and music at Kate Kearney's Cottage

## Day 7 – The Beara Peninsula







#### Lunch at Teddy O'Sullivans Pub and a stop in Kenmare





## Day 8 – The Dingle Peninsula







Slea Head on the Dingle Peninsula

#### Beehive Huts near Slea Head





#### Day 9 – Castles and the Cliffs of Moher



#### The Cliffs of Moher





## Tour King John's Castle in Limerick





## Dinner at the majestic 15th Century Bunratty Castle



## Glorious banquet in this authentic medieval fortress with traditional songs and instrumental music.





#### Day 10 – Return to Dublin for our afternoon flight back to the USA

Note: An option to stay on longer in Dublin is also available. Ask us for details.





#### Welcome home!





- 3 night stay in Westport
- 3 night stay in Killarney
- 2 night stay in Ennis
- Roundtrip Airfare from LAX to Dublin, Ireland
- Breakfast and Sheepherding Demonstration at Rathbaun Farm
- Visit Achill Island
- Tour Kylemore Abbey, Victorian Walled Gardens and Gothic Church
- Pub lunch and shopping in Galway City
- Ride an Irish Jaunting Car through Killarney National Park

- Pub Lunch at Kate Kearne