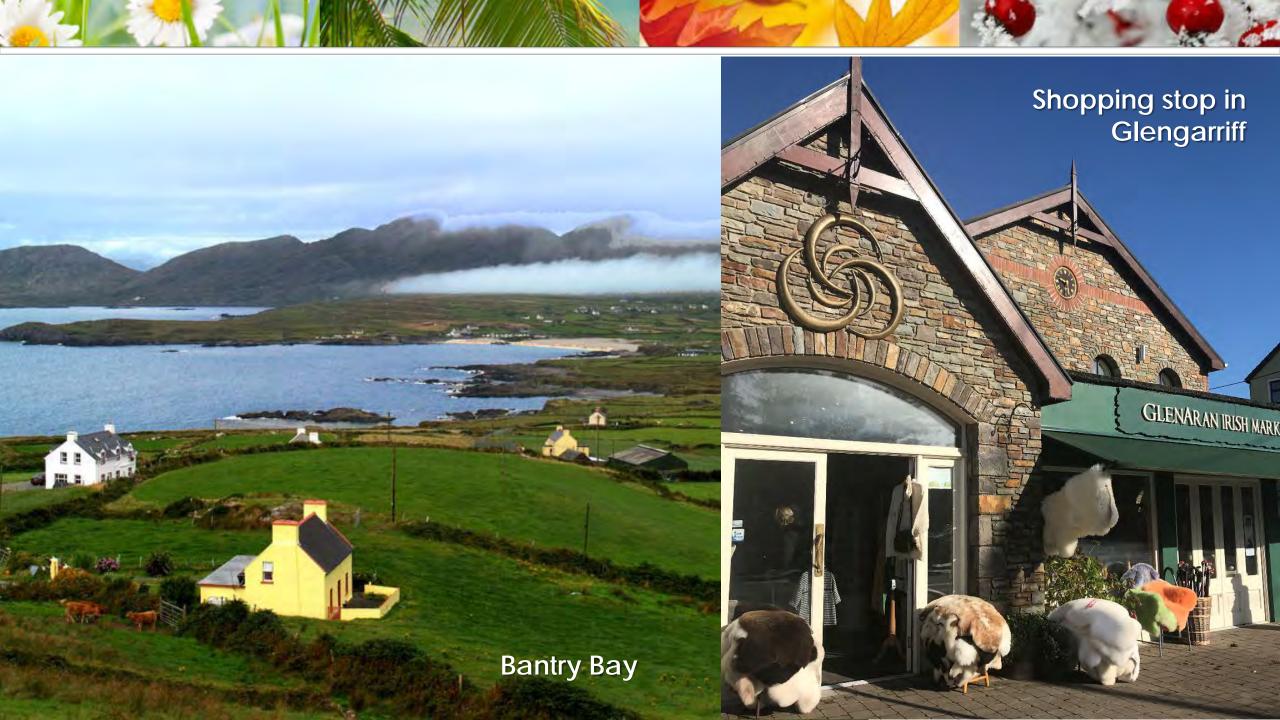

## Day 7 – The Beara Peninsula

#### Lunch at Teddy O'Sullivans Pub and a stop in Kenmare