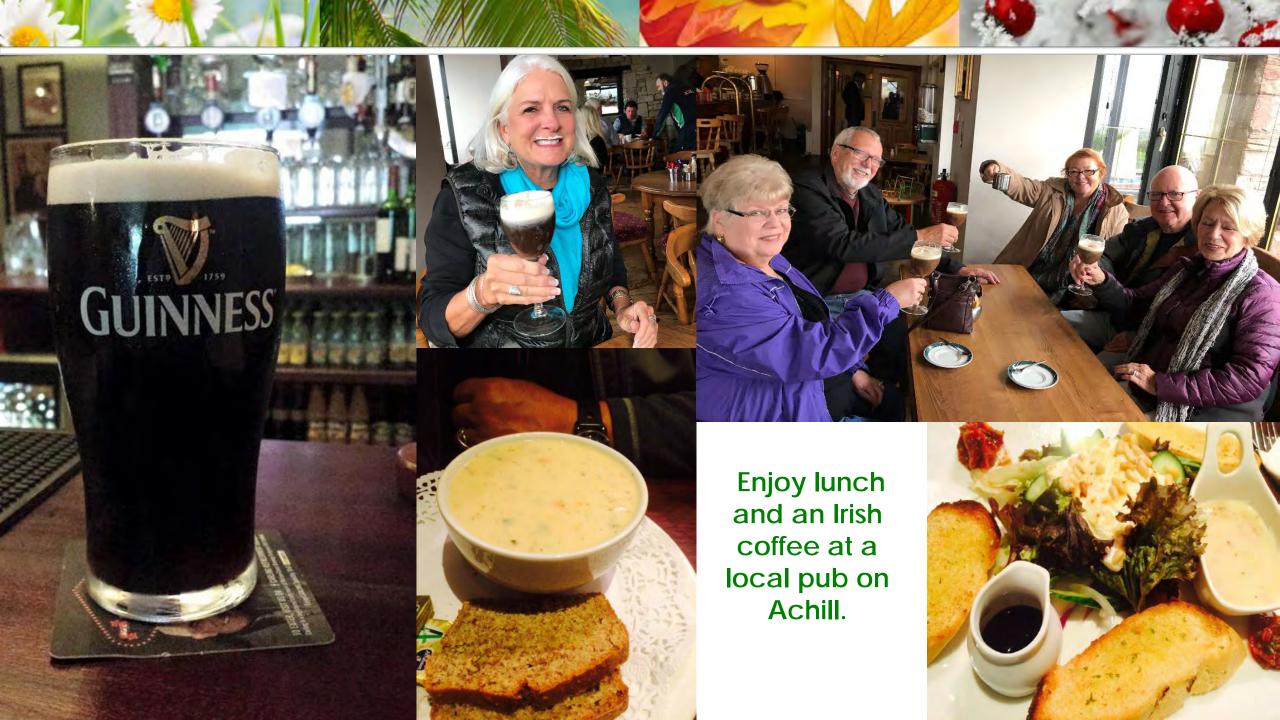

#### Day 1 - Fly to Dublin, Ireland









Stop for a traditional pub dinner on the way to Westport









Three night stay at the Clew Bay Hotel in Westport and Welcome Dinner



## Day 3 – Achill Island







Traditional Irish Breakfast included every day!





#### Day 4 – The Doolough Valley and Kylemore Abbey





#### Tour Kylemore Abbey, once the home of the Benedictine Nuns.



#### Gothic Church at Kylemore Abbey





## Journey through Connemara, Ireland

A popular location for many Hollywood films



## Day 5 – Galway and Adare







Shopping in the picturesque town of Adare





Check in to the Killarney Towers Hotel for a 3-night stay







## **Day 6 – Killarney National Park**



#### Board an Irish Jaunting Car in front of the hotel to tour Killarney National Park







## Killarney National Park





#### Guided tour of the Muckross House and Gardens







Enjoy an afternoon of great food and music at Kate Kearney's Cottage

## Day 7 – The Beara Peninsula







#### Lunch at Teddy O'Sullivans Pub and a stop in Kenmare





#