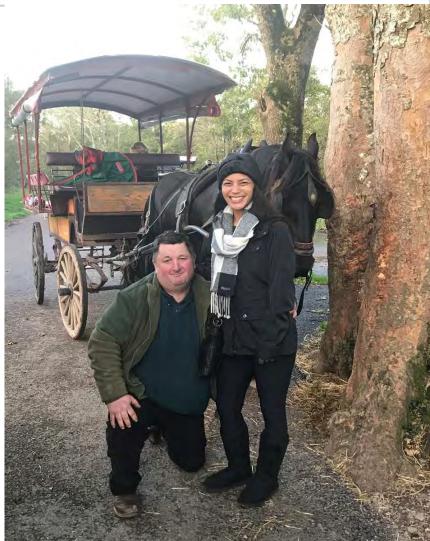

## **Day 6 – Killarney National Park**

#### Board an Irish Jaunting Car in front of the hotel to tour Killarney National Park

## Killarney National Park