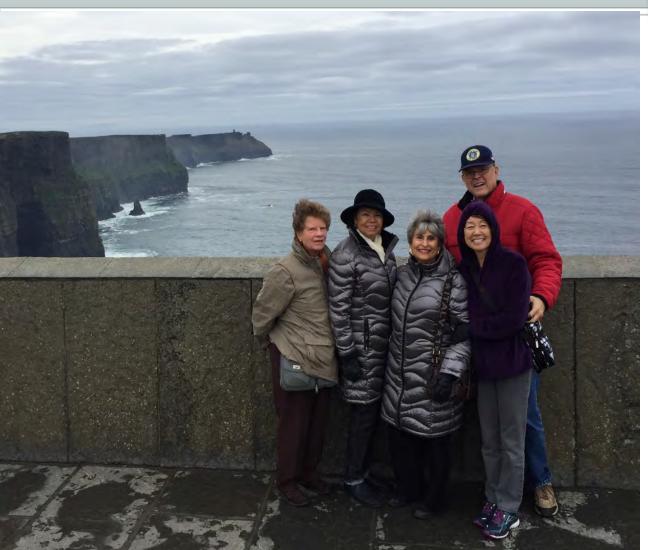

gh Connemara, Ireland

A popular location for many Hollywood films



## Day 5 – Galway and Adare







Shopping in the picturesque town of Adare





Check in to the Killarney Towers Hotel for a 3-night stay







## **Day 6 – Killarney National Park**



#### Board an Irish Jaunting Car in front of the hotel to tour Killarney National Park







## Killarney National Park





#### Guided tour of the Muckross House and Gardens







Enjoy an afternoon of great food and music at Kate Kearney's Cottage

## Day 7 – The Beara Peninsula







#### Lunch at Teddy O'Sullivans Pub and a stop in Kenmare





## Day 8 – The Dingle Peninsula







Slea Head on the Dingle Peninsula

#### Beehive Huts near Slea Head





#### Day 9 – Castles and the Cliffs of Moher



#### The Cliffs of Moher





## Tour King John's Castle in Limerick





## Dinner at the majestic 15th Century Bunratty Castle



## Glorious banquet in this authentic medieval fortress with traditional songs and instrumental music.





#### Day 10 – Return to Dublin for our afternoon flight back to the USA

Note: An option to stay on longer in Dublin is also available. Ask us for details.





#### Welcome home!





- 3 night stay in Westport
- 3 night stay in Killarney
- 2 night stay in Ennis
- Roundtrip Airfare from LAX to Dublin, Ireland
- Breakfast and Sheepherding Demonstration at Rathbaun Farm
- Visit Achill Island
- Tour Kylemore Abbey, Victorian Walled Gardens and Gothic Church
- Pub lunch and shopping in Galway City
- Ride an Irish Jaunting Car through Killarney National Park

- Pub Lunch at Kate Kear