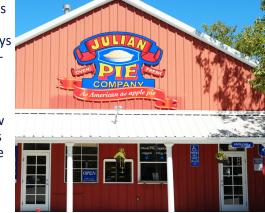

squeezed juice! The afternoon is free to wander about the small streets of the quaint turn-of-the-century mining town. You'll discover charming handicraft shops, boutiques, country inns, and the Julian Pioneer Museum. Don't miss taking a peek inside the historic 1897 Julian Hotel and the Julian Drug Store with its old-fashioned soda fountain, which still serves sparkling sarsaparilla. And in the fall, you'll find apple barns brimming with fresh-picked apples, just-made jellies, apple pie and more. And if you want to take a pie home, be sure to stop in at the Julian Pie Company to pick up one of the best homemade apple pies you'll ever eat.